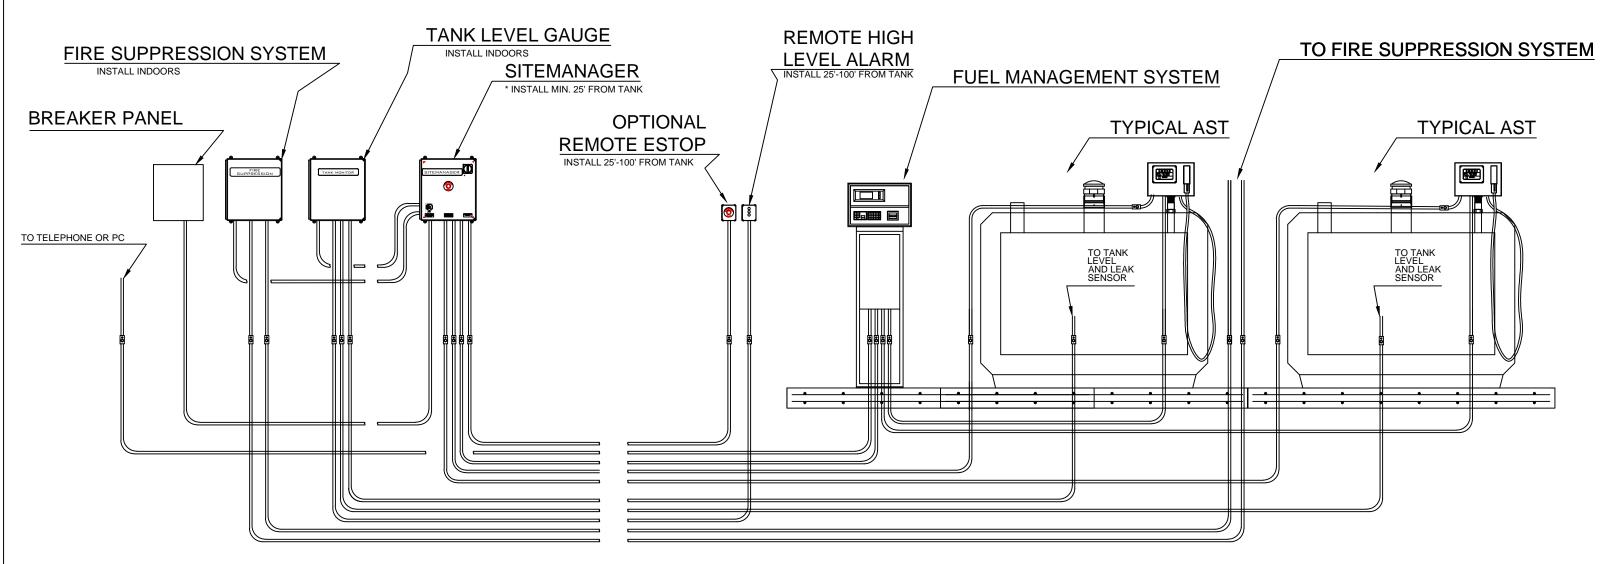

## SITEMANAGER EQUIPMENT AND CONDUIT LAYOUT (TYPICAL)

\* INSTALL THE SITEMANAGER DUTDOORS 20 to 100 FEET AWAY VISIBLE FROM THE FUELING AREA. IF INSTALLED INDOORS OR NOT VISIBLE FROM THE FUELING AREA, AN ADDITIONAL REMOTE EMERGENCY STOP BUTTON MUST BE USED

|  |      |             |    |     |   |      | DO NOT USE THIS PRINT                                                                                                           | DWR. <sub>JLM</sub> | FACTORY DIRECT                                       | TITLE:                                           |
|--|------|-------------|----|-----|---|------|---------------------------------------------------------------------------------------------------------------------------------|---------------------|------------------------------------------------------|--------------------------------------------------|
|  |      |             |    |     |   |      | FOR CONSTRUCTION UNLESS CERTIFIED AND DATED.                                                                                    | DATE: 01/21/1:      | SPECS & TECHS  PETROPANEL S.COM                      | SITEMANAGER                                      |
|  |      |             |    |     |   |      |                                                                                                                                 | CK. JLM             | PetroPanels.com                                      | FUEL SYSTEM CONTROL PANEL                        |
|  |      |             |    | -   | + |      | THIS DOCUMENT IS THE PROPERTY OF PETROPANELS.COM & LPS, Inc.                                                                    | DATE: _             | Division of                                          | SITEMANAGER-230-1-115 50-60 HZ                   |
|  |      |             |    |     |   |      | DO NOT REPRODUCE, FURNISH TO OTHERS, OR USE FOR OTHER THAN PURPOSE INTENDED WITHOUT EXPRESS WRITTEN CONSENT OF PETROPANELS, COM | APP'D               | Lakeside Petroleum Service, IIc.<br>7677 Villa Maria |                                                  |
|  |      |             |    | -   |   | -    |                                                                                                                                 |                     | N. Syracuse, NY 13212                                | DWG. A DWS: $MX-230-1-115$ SH. 1 OF 1            |
|  | REV. | DESCRIPTION | BY | CK. |   | DATE | ALL WHOSE RIGHTS ARE HEREIN RESERVED.                                                                                           | DATE: _             | 315-403-9985 ~ www.PetroPanels.com                   | SIZE $A$ NO. |
|  |      |             |    |     |   |      |                                                                                                                                 |                     |                                                      |                                                  |