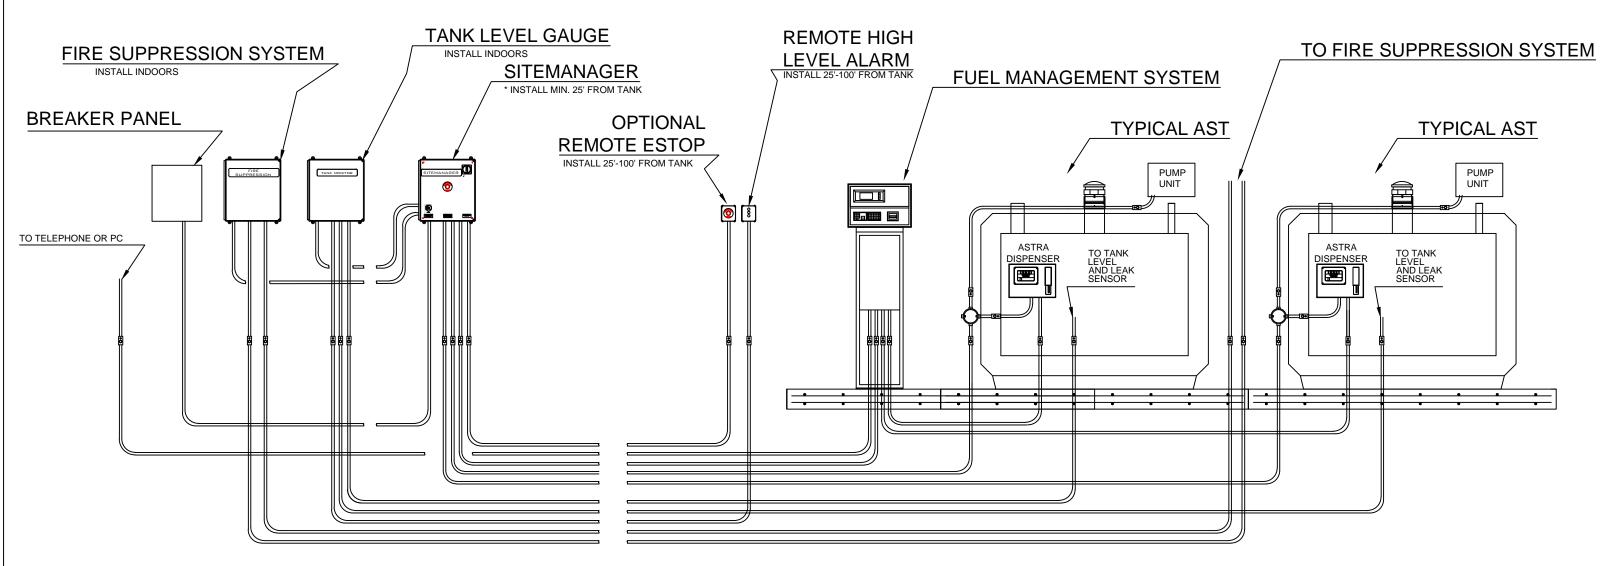

## SITEMANAGER EQUIPMENT AND CONDUIT LAYOUT (TYPICAL)

\* INSTALL THE SITEMANAGER OUTDOORS 20 to 100 FEET AWAY VISIBLE FROM THE FUELING AREA.

IF INSTALLED INDOORS OR NOT VISIBLE FROM THE FUELING AREA,

AN ADDITIONAL REMOTE EMERGENCY STOP BUTTON MUST BE USED

|   |      |             |    |     | 1 |      | DO NOT USE THIS PRINT                                                                     | DWR. <sub>JLM</sub> | FACTORY DIRECT                                    | TITLE:                                                                                                                                                                                                                                                                                                                                                                                                                                                                                                                                                                                                                                                                                                                                                                                                                                                                                                                                                                                                                                                                                                                                                                                                                                                                                                                                                                                                                                                                                                                                                                                                                                                                                                                                                                                                                                                                                                                                                                                                                                                                                                                                                                                                                                                                                                                                                                                                                                                                           |
|---|------|-------------|----|-----|---|------|-------------------------------------------------------------------------------------------|---------------------|---------------------------------------------------|----------------------------------------------------------------------------------------------------------------------------------------------------------------------------------------------------------------------------------------------------------------------------------------------------------------------------------------------------------------------------------------------------------------------------------------------------------------------------------------------------------------------------------------------------------------------------------------------------------------------------------------------------------------------------------------------------------------------------------------------------------------------------------------------------------------------------------------------------------------------------------------------------------------------------------------------------------------------------------------------------------------------------------------------------------------------------------------------------------------------------------------------------------------------------------------------------------------------------------------------------------------------------------------------------------------------------------------------------------------------------------------------------------------------------------------------------------------------------------------------------------------------------------------------------------------------------------------------------------------------------------------------------------------------------------------------------------------------------------------------------------------------------------------------------------------------------------------------------------------------------------------------------------------------------------------------------------------------------------------------------------------------------------------------------------------------------------------------------------------------------------------------------------------------------------------------------------------------------------------------------------------------------------------------------------------------------------------------------------------------------------------------------------------------------------------------------------------------------------|
|   |      |             |    |     |   |      |                                                                                           |                     | SPEGS & TEGHS PETROPANELS.COM                     |                                                                                                                                                                                                                                                                                                                                                                                                                                                                                                                                                                                                                                                                                                                                                                                                                                                                                                                                                                                                                                                                                                                                                                                                                                                                                                                                                                                                                                                                                                                                                                                                                                                                                                                                                                                                                                                                                                                                                                                                                                                                                                                                                                                                                                                                                                                                                                                                                                                                                  |
|   |      |             |    |     |   |      | FOR CONSTRUCTION UNLESS                                                                   | DATE: 01/21/12      | X1 - X1 + X1 + X + X + X + X + X + X + X + X      | SITEMANAGER                                                                                                                                                                                                                                                                                                                                                                                                                                                                                                                                                                                                                                                                                                                                                                                                                                                                                                                                                                                                                                                                                                                                                                                                                                                                                                                                                                                                                                                                                                                                                                                                                                                                                                                                                                                                                                                                                                                                                                                                                                                                                                                                                                                                                                                                                                                                                                                                                                                                      |
|   |      |             |    |     |   |      | CERTIFIED AND DATED.                                                                      | CK                  | Hon Text Fuelling Solutions At A Reasonable Price | FUEL SYSTEM CONTROL PANEL                                                                                                                                                                                                                                                                                                                                                                                                                                                                                                                                                                                                                                                                                                                                                                                                                                                                                                                                                                                                                                                                                                                                                                                                                                                                                                                                                                                                                                                                                                                                                                                                                                                                                                                                                                                                                                                                                                                                                                                                                                                                                                                                                                                                                                                                                                                                                                                                                                                        |
|   |      |             |    |     | 1 |      | THIS DOCUMENT IS THE PROPERTY OF                                                          | CK. JLM             | PetroPanels.com                                   | SITEMANAGER-230-1-115 50-60 HZ                                                                                                                                                                                                                                                                                                                                                                                                                                                                                                                                                                                                                                                                                                                                                                                                                                                                                                                                                                                                                                                                                                                                                                                                                                                                                                                                                                                                                                                                                                                                                                                                                                                                                                                                                                                                                                                                                                                                                                                                                                                                                                                                                                                                                                                                                                                                                                                                                                                   |
| - |      |             |    | -   | + |      | PETROPANELS.COM & LPS, Inc.                                                               | DATE: _             | Division of                                       | 311LMANAGEN-230-1-113 30-00 112                                                                                                                                                                                                                                                                                                                                                                                                                                                                                                                                                                                                                                                                                                                                                                                                                                                                                                                                                                                                                                                                                                                                                                                                                                                                                                                                                                                                                                                                                                                                                                                                                                                                                                                                                                                                                                                                                                                                                                                                                                                                                                                                                                                                                                                                                                                                                                                                                                                  |
|   |      |             |    |     |   |      | DO NOT REPRODUCE, FURNISH TO OTHERS,                                                      |                     | Lakeside Petroleum Service, IIc.                  |                                                                                                                                                                                                                                                                                                                                                                                                                                                                                                                                                                                                                                                                                                                                                                                                                                                                                                                                                                                                                                                                                                                                                                                                                                                                                                                                                                                                                                                                                                                                                                                                                                                                                                                                                                                                                                                                                                                                                                                                                                                                                                                                                                                                                                                                                                                                                                                                                                                                                  |
|   |      |             |    |     |   |      | OR USE FOR OTHER THAN PURPOSE INTENDED WITHOUT EXPRESS WRITTEN CONSENT OF PETROPANELS.COM | APP'D               | 7677 Villa Maria                                  |                                                                                                                                                                                                                                                                                                                                                                                                                                                                                                                                                                                                                                                                                                                                                                                                                                                                                                                                                                                                                                                                                                                                                                                                                                                                                                                                                                                                                                                                                                                                                                                                                                                                                                                                                                                                                                                                                                                                                                                                                                                                                                                                                                                                                                                                                                                                                                                                                                                                                  |
|   | _    | -           |    |     |   | _    |                                                                                           | / D                 | N. Syracuse, NY 13212                             | DWG. A DWG:MX-230-1-115 SH. 1                                                                                                                                                                                                                                                                                                                                                                                                                                                                                                                                                                                                                                                                                                                                                                                                                                                                                                                                                                                                                                                                                                                                                                                                                                                                                                                                                                                                                                                                                                                                                                                                                                                                                                                                                                                                                                                                                                                                                                                                                                                                                                                                                                                                                                                                                                                                                                                                                                                    |
|   | REV. | DESCRIPTION | BY | CK. |   | DATE | ALL WHOSE RIGHTS ARE HEREIN RESERVED.                                                     | DATE: _             | 315-403-9985 ~ www.PetroPanels.com                | DWG. A $NO$ : $NO$ |
|   |      |             | •  | •   | • |      | •                                                                                         | · ·                 | •                                                 | ,                                                                                                                                                                                                                                                                                                                                                                                                                                                                                                                                                                                                                                                                                                                                                                                                                                                                                                                                                                                                                                                                                                                                                                                                                                                                                                                                                                                                                                                                                                                                                                                                                                                                                                                                                                                                                                                                                                                                                                                                                                                                                                                                                                                                                                                                                                                                                                                                                                                                                |