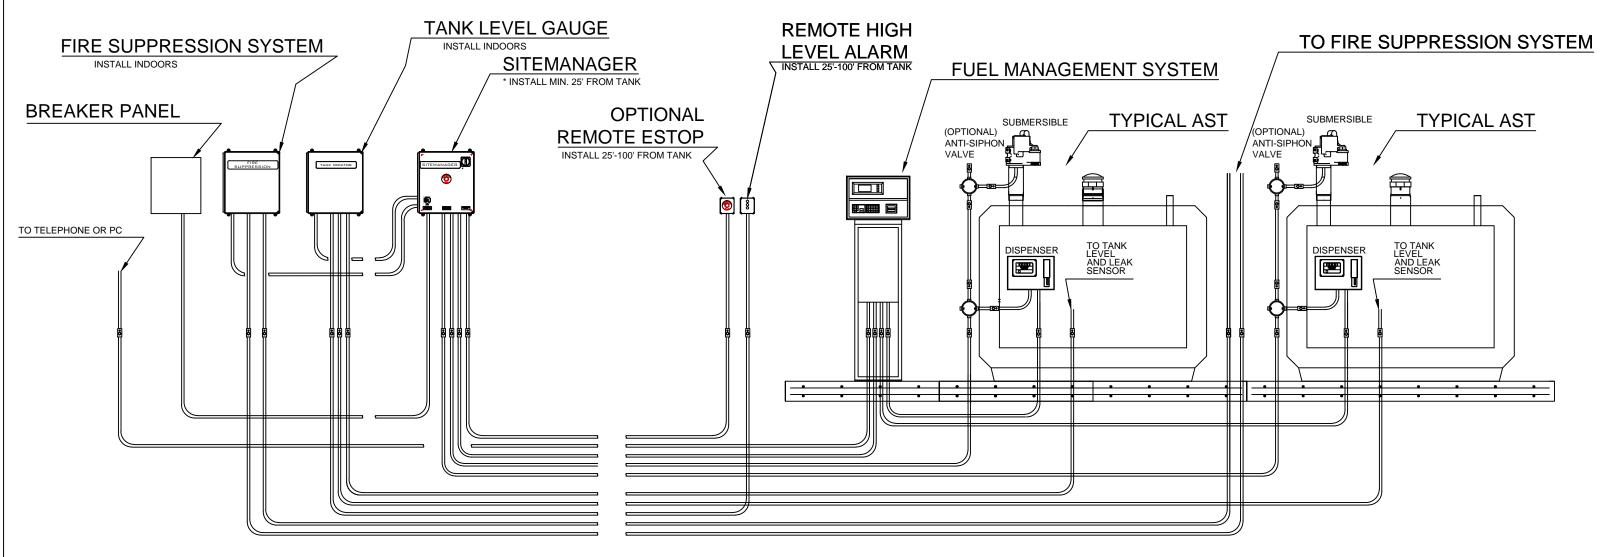

## SITEMANAGER EQUIPMENT AND CONDUIT LAYOUT (TYPICAL)

\* INSTALL THE SITEMANAGER DUTDOORS 20 to 100 FEET AWAY VISIBLE FROM THE FUELING AREA. IF INSTALLED INDOORS OR NOT VISIBLE FROM THE FUELING AREA, AN ADDITIONAL REMOTE EMERGENCY STOP BUTTON MUST BE USED

|  |      |             |    |     |    |     | DO NOT USE THIS PRINT                                                       | DWR. <sub>JLM</sub> | FACTORY DIRECT                                                    | TITLE:                                |
|--|------|-------------|----|-----|----|-----|-----------------------------------------------------------------------------|---------------------|-------------------------------------------------------------------|---------------------------------------|
|  |      |             |    |     |    |     |                                                                             |                     | SPECS & TECHS  MIGHT CLA FLUSHING Solutions At A Recessible Price | 11122.                                |
|  |      |             |    |     |    |     | FOR CONSTRUCTION UNLESS                                                     | DATE: 01/21/12      |                                                                   | SITEMANAGER                           |
|  |      |             |    |     |    |     | CERTIFIED AND DATED.                                                        | CK "                |                                                                   | FUEL SYSTEM CONTROL PANEL             |
|  |      |             |    |     |    |     | THIS DOCUMENT IS THE PROPERTY OF                                            | CK. JLM             | PetroPanels.com                                                   | SITEMANAGER-230-1-115 50-60 HZ        |
|  |      |             |    |     |    |     | PETROPANELS.COM & LPS, Inc.                                                 | DATE: _             | Division of                                                       | 011EM741740EK 200 1 110 00 00 112     |
|  |      |             |    |     |    |     | DO NOT REPRODUCE, FURNISH TO OTHERS, OR USE FOR OTHER THAN PURPOSE INTENDED |                     | Lakeside Petroleum Service, IIc.                                  |                                       |
|  |      |             |    |     | 1  |     | WITHOUT EXPRESS WRITTEN CONSENT OF PETROPANELS.COM                          | APP'D               | 7677 Villa Maria                                                  | CII 1                                 |
|  | _    | _           |    |     |    | -   |                                                                             | D. T.               |                                                                   | DWG. A DWG:MX-230-1-115 SH. 1         |
|  | REV. | DESCRIPTION | BY | CK. | D. | ATE | ALL WHOSE RIGHTS ARE HEREIN RESERVED.                                       | DATE: _             | 315−403−9985 ~ www.PetroPanels.com                                | DWG. A $NO$ : MX-230-1-115 SH. 1 OF 1 |
|  | •    |             | ·  | •   |    |     | ·                                                                           | -                   |                                                                   |                                       |